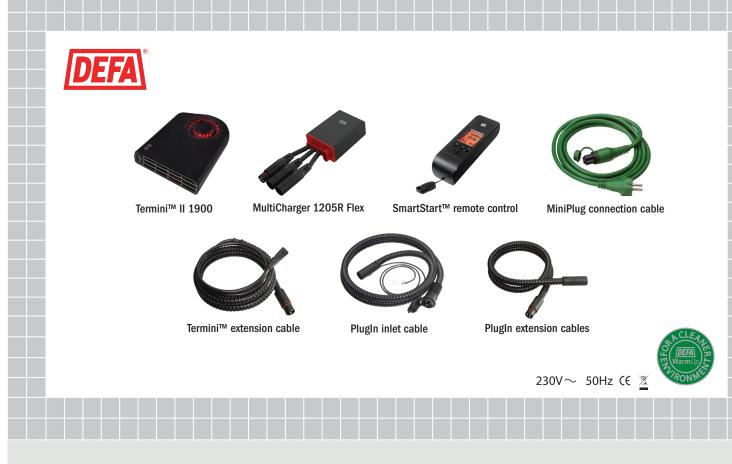

\*

WarmUp | 1900 | SmartStart<sup>™</sup>

WarmUp 1900 SmartStart<sup>™</sup> is a 230V module based vehicle preheating system including an engine heater, Termini<sup>™</sup> II 1900 interior heater, MultiCharger 1205R Flex battery charger, SmartStart<sup>™</sup> remote control timer and extension and

requirements of ISO/TS 16949:2002.

connecting cable.

CE 180219 - DEFA WarmUp 1900 SmartStart