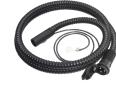

MultiCharger 1205R Flex

SmartStart™ remote control

MiniPlug connection cable

Termini™ extension cable

Plugln inlet cable

PlugIn extension cables

230V $\sim$  50Hz (€  $\bar{x}$ 

Item number 471277

Assembly box: 4 pcs.

**Note!** Engine pre-heater is specially adapted to different engines and has to be ordered separately.

Install WarmUp according to the enclosed installation guide.

connecting cable.