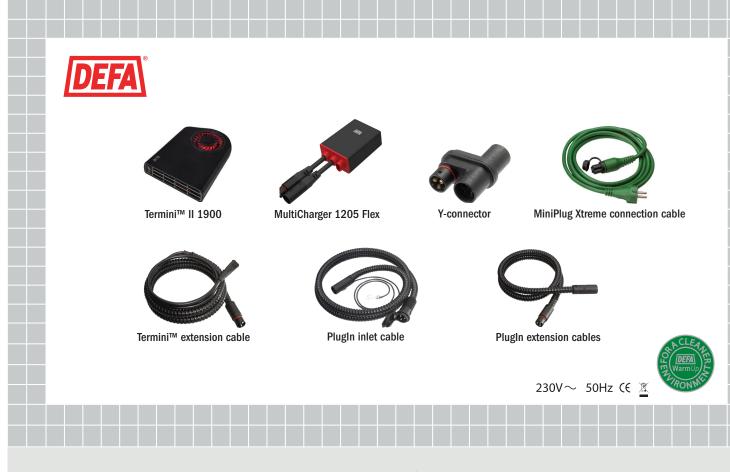

## ComfortKit 1900 Plus contains:

430065 - Termini<sup>™</sup> II 1900 interior heater
450016 - MultiCharger 1205 Flex battery charger
460853 - PlugIn Y-connector
460955 - MiniPlug Xtreme connection cable (2,5m)
460860 - Termini<sup>™</sup> extension cable (1,75m)
460915 - MiniPlug inlet cable (1,5m)
460802 - PlugIn extension cable (0,5m)
460803 - PlugIn extension cable (1,0m)