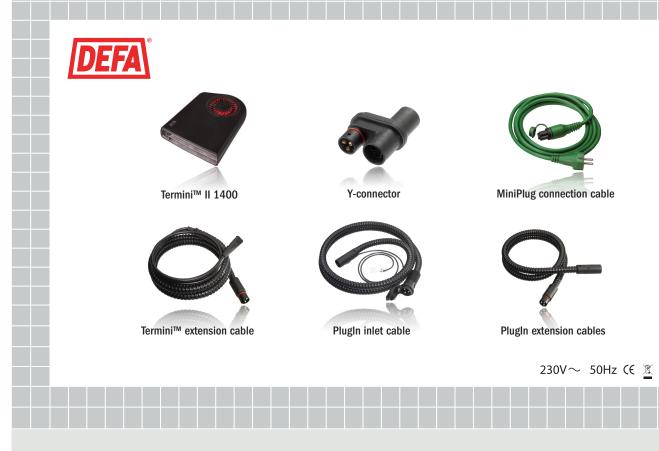

## ComfortKit 1400 contains:

430055 - Termini<sup>™</sup> II 1400 interior heater 460860 - Termini<sup>™</sup> extension cable (1,75m) 460853 - PlugIn Y-connector 460930 - MiniPlug connection cable (2,5m) 460915 - MiniPlug inlet cable (1,5m) 460803 - PlugIn extension cable (1,0m)